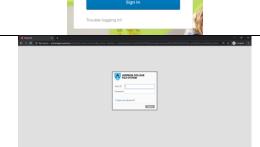

## **Accessing your School Network Drives**

e.g. H: and T:

(School Resource Library)

portal.avenuescollege.sa.edu.au

The Username and Password > is your school network login.