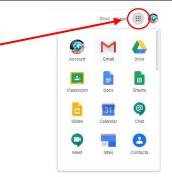

# Access G-Suite Platform (Teaching & Learning)

e.g. Google Classroom

<u>www.google.com</u> > click on the square (9 dots) top right of screen

STAFF LOGIN

Staff DECD ID@avenuescollege.sa.edu.au

STUDENTS LOGIN